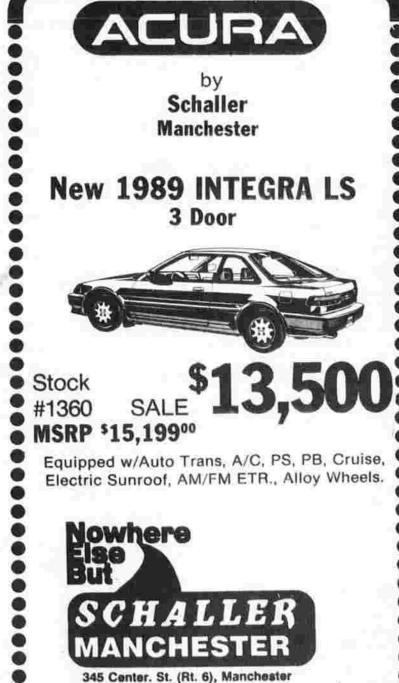

winning run in the bottom of the 11th inning and ninth for his 24th save.

The Athletics lost for the fourth time in seven won at Detroit.



"But my time's running out," Carter said. "I've always gone out there and played and gave it my best whether I was

five-run fifth inning with his two-run drive Carter, who had only 11 hits through 29 off the right-field foul pole. Strawberry Gooden. Ojeda. 8-9, won his third straight "How do I feel? After a 4-for-4 game I'd decision with his second shutout of the

pennant last year, needing microsurgery Ojeda, Carter and Darryl Strawberry - last September after nearly severing part

double play and a fly out to end a

club," Phillies Manager Nick Leyva said.

six runs in 52-3 innings, but four runs were

run, a drive off the right-field foul pole.



647-7077

Exit 60 Off I-84 Minutes from Hartford

.............

"I wasn't hitting the ball hard." Mark Portugal shut out the Padres Mitchell said of his recent power on six hits for eight innngs before he doing anything. I just wanted to go out by Juan Agosto, who gave up a leadoff It was Mitchell's fifth two-homer Dave Smith, 1-3, who had blown only Martinez loaded the bases before Matt Williams hit the fourth homer Smith walked Bip Roberts on four of the game for the Giants, who pitches tying the score. Santiago's fly snapped a three-game losing streak ball to left ended the game, making a and moved two games ahead of winner of reliever Mark Davis, 3-3. who pitched a hitless ninth for the "What can you say about Mitch? 10th loss in 13 games. said. "He's having an unbelievable Oquendo